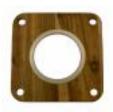

## Domino Square Wood Induction Set with Round Artisan (Black Handle) 1A15901001SW

The Domino Square Wood Induction Set with Artisan Round includes:

1ea 1A19405090 - Domino Stand
1ea 1A19405AWB - Wood Induction Platform
1ea 1A11759 - Anti Skid Silicone Pad
1ea 1AIW180V2Ring - Stainless Steel Drop-in Ring
1ea 1AIW110V2 - Drop-in Induction Warmer
1ea 1A15901001 - Artisan Round Chafer with Black Handle

# Included Accessories (continued)

1A15901001 Artisan Round Chafer Substitute with Black Handle & Red Accent

1A19405AWB Domino Square Induction Wood Platform for Artisan