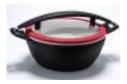

## Domino Square Wood Induction Set with Round Artisan (Black Handle) 1A15901001SW

The Domino Square Wood Induction Set with Artisan Round includes:

1ea 1A19405090 - Domino Stand
1ea 1A19405AWB - Wood Induction Platform
1ea 1A11759 - Anti Skid Silicone Pad
1ea 1AIW180V2Ring - Stainless Steel Drop-in Ring
1ea 1AIW110V2 - Drop-in Induction Warmer
1ea 1A15901001 - Artisan Round Chafer with Black Handle

# Included Accessories (continued)

1A15901001 Artisan Round Chafer Substitute with Black Handle & Red Accent

1A19405AWB Domino Square Induction Wood Platform for Artisan