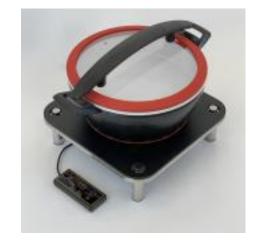

## **Domino Square Black Induction Set with Round Artisan (Black Handle)**

#### 1A15901001SP

The Domino Square Black Induction Set with Artisan Round includes:

1ea 1A19405090 - Domino Stand 1ea 1A19405APB - Black Phenolic Induction Platform 1ea 1A11759 - Anti Skid Silicone Pad 1ea 1AIW180V2Ring - Stainless Steel Drop-in Ring 1ea 1AIW110V2 - Drop-in Induction Warmer 1ea 1A15901001 - Artisan Round Chafer with Black Handle