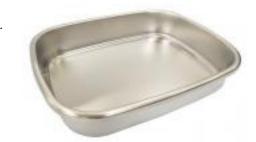

## The Rectangle Food Pan for Artisan, Stainless Steel 1A11318000

The Rectangle Food Pan is made of 18-10 Stainless Steel and has a capacity of 4.8qt / 4.5ltr. This food pan fits ONLY the Artisan Series Rectangle Chafers.