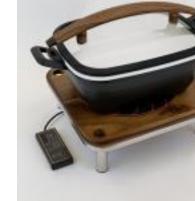

# **Domino Square Wood Induction Set with Square Artisan (Wood Handle)**

#### 1A15900000SW

The Domino Square wood Induction Set with Artisan Square Chafer includes:

1ea 1A19405090 - Domino Stand

1ea 1A19405AWB - Wood Induction Platform

1ea 1A11759 - Anti Skid Silicone Pad

1ea 1AIW180V2Ring - Stainless Steel Drop-in Ring

1ea 1AIW110V2 - Drop-in Induction Warmer

1ea 1A15900000 - Artisan Square Chafer with Wood Handle