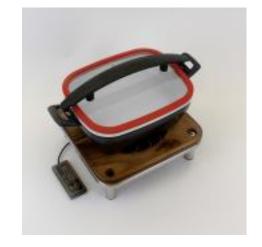

# Domino Square Wood Induction Set with Square Artisan (Black Handle)

#### 1A15900001SW

The Domino Square Wood Induction Set With Artisan Square Chafer includes:

1ea 1A19405090 - Domino Stand

1ea 1A19405AWB - Wood Induction Platform

1ea 1A11759 - Anti Skid Silicone Pad

1ea 1AIW180V2Ring - Stainless Steel Drop-in Ring

1ea 1AIW110V2 - Drop-in Induction Warmer

1ea 1A15900001 - Artisan Square Chafer with Black Handle