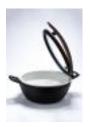

## Domino Square Black Induction Set with Round Artisan (Wood Handle)

1A15901000SP

The Domino Square Black Induction Set with Arisan Round includes:

1ea 1A19405090 - Domino Stand 1ea 1A19405APB - Black Phenolic Induction Platform 1ea 1A11759 - Anti Skid Slicone Pad 1ea 1AIW180V2Ring - Stainless Steel Drop-in Ring 1ea 1AIW110V2 - Drop-in Induction Warmer 1ea 1A15901000 - Artisan Round Chafer with Wood Handle

# **Included Accessories (continued)**

1A15901000 Artisan Round Chafer Substitute with Wood Look Handle

**1A19405APB**Domino Square Black
Phenolic Platform for Artisan