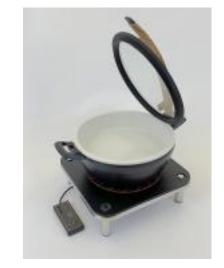

## Domino Square Black Induction Set with Round Artisan (Wood Handle)

1A15901000SP

The Domino Square Black Induction Set with Arisan Round includes:

1ea 1A19405090 - Domino Stand 1ea 1A19405APB - Black Phenolic Induction Platform 1ea 1A11759 - Anti Skid Slicone Pad 1ea 1AIW180V2Ring - Stainless Steel Drop-in Ring 1ea 1AIW110V2 - Drop-in Induction Warmer 1ea 1A15901000 - Artisan Round Chafer with Wood Handle

### **Included Accessories**

**1A19405090** Medium Domino 3.5" Dish

Stand

1AIW110V2

Smart Induction Warmer for Flush Mounting

1A11759

Anti-Skid Silicone Pad for Induction