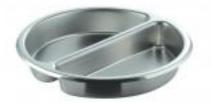

## Medium Round 1/2 Divided Food Pan, Stainless Steel

## 1A11222

The Medium Round 1/2 Divided Food Pan is made of 18/10 Stainless Steel. This food pan will fit any of our medium round chafing dishes. It has a capacity of 4.8 qt/4.5 ltr.