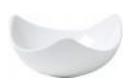

# **Small Single Bowl Cold Display Set**

## 1A1940281NSF



The Small Single Bowl Cold Display Set includes: 1ea 1A19402090, 1ea 1A12910400 and 1ea 1ASBW19403. Keeps food cold for up to four hours.

# **Specifications**

Carton quantity

Dimensions (L x W x H) 10" x 10" x 5"

Weight 9 lbs.



## **Features**

Certification — NSF Certified

Convenience — Allows quick replacement of an empty food pan with a full one.

#### **Included Accessories**



#### 1A19402090

Small Domino 3.5" Dish

Stand



#### 1A12910400

Mini Full Size Water Pan, 18-10 Stainless Steel



#### 1ASBW19403

Small Domino Food Safe Coated Aluminum Dish