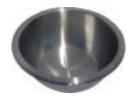

# **Small Single Bowl Cold Display Set**

## 1A1940281NSF



The Small Single Bowl Cold Display Set includes: 1ea 1A19402090, 1ea 1A12910400 and 1ea 1ASBW19403. Keeps food cold for up to four hours.

# **Specifications**

Carton quantity

Dimensions (L x W x H) 10" x 10" x 5"

Weight 9 lbs.



## **Features**

Certification — NSF Certified

Convenience — Allows quick replacement of an empty food pan with a full one.

#### **Included Accessories**



#### 1A19402090

Small Domino 3.5" Dish

Stand



#### 1A12910400

Mini Full Size Water Pan, 18-10 Stainless Steel



#### 1ASBW19403

Small Domino Food Safe Coated Aluminum Dish