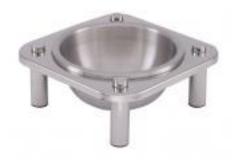

## 1A1940281NSF

The Small Single Bowl Cold Display Set includes: 1ea 1A19402090, 1ea 1A12910400 and 1ea 1ASBW19403. Keeps food cold for up to four hours.

#### 1A19402090

Small Domino 3.5" Dish

Stand