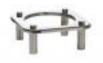

# **Small Single Bowl Cold Display Set**

## 1A1940281NSF



The Small Single Bowl Cold Display Set includes: 1ea 1A19402090, 1ea 1A12910400 and 1ea 1ASBW19403. Keeps food cold for up to four hours.

# **Specifications**

Carton quantity

Dimensions (L x W x H) 10" x 10" x 5"

Weight 9 lbs.



## **Features**

Certification — NSF Certified

Convenience — Allows quick replacement of an empty food pan with a full one.

#### **Included Accessories**



#### 1A19402090

Small Domino 3.5" Dish

Stand



#### 1A12910400

Mini Full Size Water Pan, 18-10 Stainless Steel



#### 1ASBW19403

Small Domino Food Safe Coated Aluminum Dish