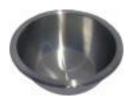

# **Domino Small Bowl Medium Cold Display Set**

## 1A1940282NSF



The Small Double Bowl Cold Display Set includes: 2ea 1A19402090, 2ea 1A12910400, 2ea 1ASBW19403, and 3ea 1A194022601. Keeps food cold for up to four hours.



# **Specifications**

Carton quantity

Dimensions (L x W x H) 20" x 10" x 5" Weight 18 lbs.

# **Features**

Certification — NSF Certified

Convenience — Allows quick replacement of an empty food pan with a full one.

## **Included Accessories**



1A19402090

Small Domino 3.5" Dish Stand



1A194022601

Domino extra stainless steel leg, 1 each



1A12910400

Mini Full Size Water Pan, 18-10 Stainless Steel



#### 1ASBW19403

Small Domino Food Safe Coated Aluminum Dish