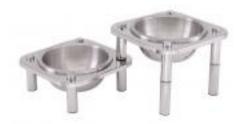

## 1A1940282NSF

The Small Double Bowl Cold Display Set includes: 2ea 1A19402090, 2ea 1A12910400, 2ea 1ASBW19403, and 3ea 1A194022601. Keeps food cold for up to four hours.

## **Included Accessories**

1A19402090

Small Domino 3.5" Dish Stand

1A194022601

Domino extra stainless steel leg, 1 each

1A12910400

Mini Full Size Water Pan, 18-10 Stainless Steel