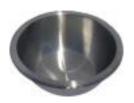

# **Small Triple Bowl Cold Display Set**

## 1A1940283NSF



The Small Triple Bowl Cold Display Set includes: 3ea 1A19402090, 3ea 1A12910400, 3ea 1ASBW19403, and 1ea 1A194022602. Keeps food cold for up to four hours.



### **Specifications**

Carton quantity

Dimensions (L x W x H) 30" x 10" x 5" Weight 27 lbs.

# **Features**

Certification — NSF Certified

Convenience — Allows quick replacement of an empty food pan with a full one.

#### **Included Accessories**



1A19402090

Small Domino 3.5" Dish Stand



1A194022602

Domino Legs, Stainless Steel, set of 2



1A12910400

Mini Full Size Water Pan, 18-10 Stainless Steel



#### 1ASBW19403

Small Domino Food Safe Coated Aluminum Dish