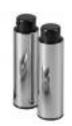

#### **Included Accessories**

1A19402090

Small Domino 3.5" Dish Stand

1A194022602

Domino Legs, Stainless Steel, set of 2

1A12910400

Mini Full Size Water Pan, 18-10 Stainless Steel