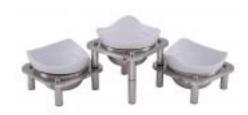

# **Small Triple Bowl Cold Display Set**

## 1A1940283NSF

The Small Triple Bowl Cold Display Set includes: 3ea 1A19402090, 3ea 1A12910400, 3ea 1ASBW19403, and 1ea 1A194022602. Keeps food cold for up to four hours.