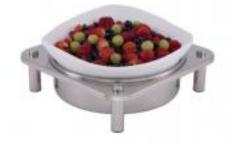

# Medium Single Bowl Cold Display Set

## 1A1940581NSF

The Medium Single Bowl Cold Display Set includes: 1ea 1A19405090, 1ea 1A11402, 1ea 1A11511, and 1ea 1ASBW19405. Keeps food cold for up to four hours.

#### **Included Accessories**

1A11402 The Medium Round Water Pan, Stainless Steel

1A11511 Cold Display Ice Pack

1A19405090 Medium Domino 3.5" Dish Stand

1ASBW19405 Medium Domino Food Safe Coated Aluminum Dish