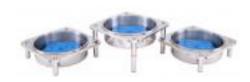

# **Medium Triple Bowl Cold Display Set**

### 1A1940583NSF

The Medium Triple Bowl Cold Display Set includes: 3ea 1A19405090, 3ea 1A11402, 3ea 1A11511, 3ea 1ASBW19405, and 1ea 1A194022602. Keeps food cold for up to four hours.