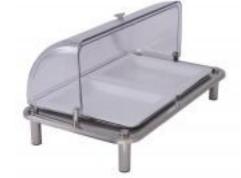

## **Domino Cold Display Double Tray Set with Acrylic Dome Cover 1A19424090NSF**

The Domino Cold Display with Acrylic Domed Cover opens to  $90^{\circ}$  for serving versatility. All Domino components share legs so you can weave together pieces to build it your way. Additional components available.