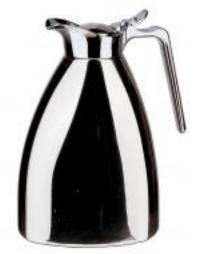

## The SMART Stainless Steel 4.25 cup (33.75 oz.) Thermos.

1A10820

The SMART Stainless Steel 4.25 cup (33.75 oz.) Thermos has rubber sealed lid and vacuum liner to provide good insulation. Lid can be open at  $180^{\circ}$  making it easier to fill up and clean. Material: Stainless Steel 18-10.